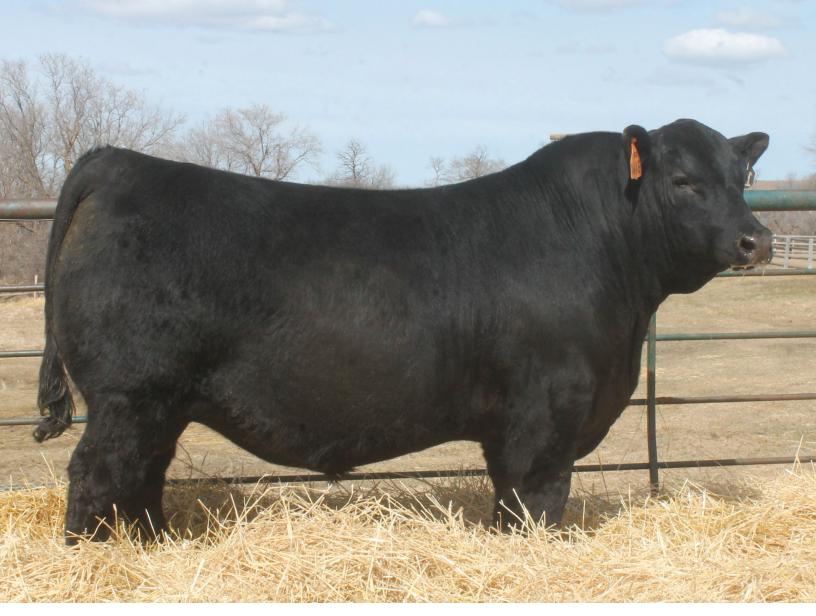

# **RAVEN RECTIFY J154**

AAA \*20459541 | J156 | 14/01/2022 | Consigned By Peak Dot Ranch: Clay - (306) 266-4411 | Carson - (306) 266-4414

MOHNEN SUBSTANTIAL 272

WOODHILL RELEVANCE SITZ STELLAR 726D X RAVEN BLACKBIRD H403 SITZ PRIDE 200B RAVEN BLACKBIRD 162

TWO PACKAGES OF FIVE **UNITS OF SEMEN** 

**LOT ONE** 

| BW  | ww | YW  | MILK |
|-----|----|-----|------|
| 0.2 | 83 | 146 | 28   |

RAVEN RECTIFY J154
BACK VIEW

SITZ STELLAR 726D SIRE OF RECTIFY

# THE FUTURE OF PEAK DOT

Rectify is an exciting new herdsire at Peak Dot Ranch, he offers calving-ease and performance with outstanding maternal pedigree and bred in longevity. Recitfy is a thick topped, deep sided, soft made, good headed and comes with great feet and excellent scrotal that the Sitz Stellar sons are know for. He weaned off at 845lbs and holds a \$ Weaning index in the top 3% of the breed. His dam is phenotypically outstanding and was the pick of the 2021 Raven Angus herd selling to Simon Cattle Co. His productive grandam is 11 years old and looks like she will live and produce for another 11 years. His great grandam is a 13: year old Pathfinder at Raven Angus We think the world of this young herd sire and he will be used heavily at Peak Dot this year, and in the years to come. Stored at Peak Meterinary Health: