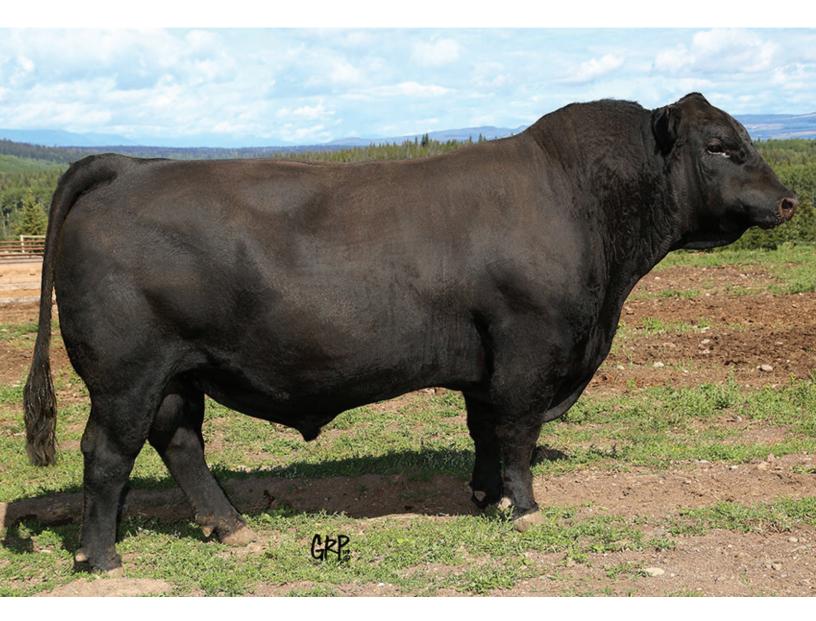

## **CONLEY EXPRESS 7211**

2136235 | IMP 7211E | 27/03/2017 | Consigned By Merit Cattle Co.: Trent - (306) 869-7207

SILVEIRAS WATCHOUT 0514

SMA WATCHOUT 482

2K BEAUTY 961

X

SILVEIRAS STYLE 9303

**DPL SANDY 3040**K N C CABIN CREEK SANDY 804

| BW  | ww | YW  | MILK |
|-----|----|-----|------|
| 4.5 | 64 | 105 | 19   |

**LOT SIX** 

TWO PACKAGES OF THREE UNITS OF SEMEN

The sire of champions. Express is the absolute go to when it comes to extreme phenotype, hair, and structure. **Semen is stored at Bow Valley Genetics.** 