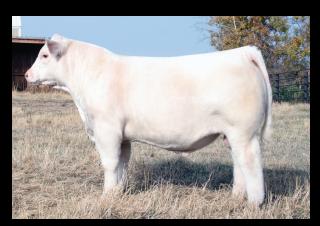

# WCR BOLD MOVE 168 P

M959157 | 168 | 03/02/2021 | Prairie Cove Charolais: Tyler - (403) 501-0660

WC BENELLI 2134 P ET
WC PLATINUM 8558 P
WC MAID 5651 P ET

вw

-1.9

ww

WCR REMIX 606 ETP
WCR MS REMIX 9250 P
WCR MS PRIME CUT 640 P

ΥW

143

MILK

**LOT TWELVE** 

FIVE PACKAGES OF TEN UNITS OF SEMEN

# STAR STUDDED IN EVERY FACET A WHITE BULL COULD BE

WCR MS REMIX 9250 P
DAM OF BOLD MOVE

# THE END TO YOUR SEARCH

WCR Bold Move 168 P was just the sale featured herd bull topping the USA Charolais National sale in Denver Colorado. Bold Move offers excellent phenotype combined with an absolute star-studded genetic EPD profile. He also comes from one of the most prolific cow families at the WCR program, a large Charolais operation that is international known and respected. Bold Move ranks in the Top 35% in 9 different traits, Including the Top 1% WW, Top 1% TSI. Bold Move is so unique as he has the extra good looks combined with a staggering EPD profile. A pedigree that is an outcross to many in the entire charolais breed as well as a negative -1.6 BW epd and 80lb actual birthweight. Bold Move can end your search for something different to use in your Al program on your heifer pen for 2023. Semen is stored at Alta Genetics.