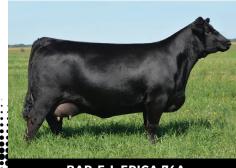

# **DENSITY X LADY MAY**

S A V 8180 TRAVELER 004

**MOHNEN GENERAL 548** S A V 004 DENSITY 4336 X BANDURA MISS 4382 LADY MAY 54J S A V MAY 7238 X KR LADY MAY 4382

#### **LOT TWO**

ONE PACKAGE OF THREE **SEXED FEMALE EMBRYOS** 

S A V 004 DENSITY 4336 SIRE OF LOT 2

KR LADY MAY 4382 DAM OF LADY MAY

MOHNEN GENERAL 548 SIRE OF LADY MAY

There is no name in Angus circles that gets the heart pumping quite like that of the lovely Lady May! Lady May 54J is only beginning to write her story in the history books, but she can already boast being the February: Freeze high seller for 2023, and the most talked about female from the outstanding Bandura dispersal. We are confident to go as far and venture that this impeccable daughter of 4382 has every opportunity to be everything and more that her highly admired mother is. This flawlessly made, eye appealing female has extremely superior udder quality, tremendous body mass, and the numbers to tie it all together.

Mated to the ultimate female maker whose demand far outreaches his supply, the new generation of Lady May is a sound investment. Embryos are stored at Bow Valley Genetics. Guarantee one pregnancy if implanted by a certified technician. Consigned by 719 Cattle, Dudgeon Cattle Co., and Lee Shologan.