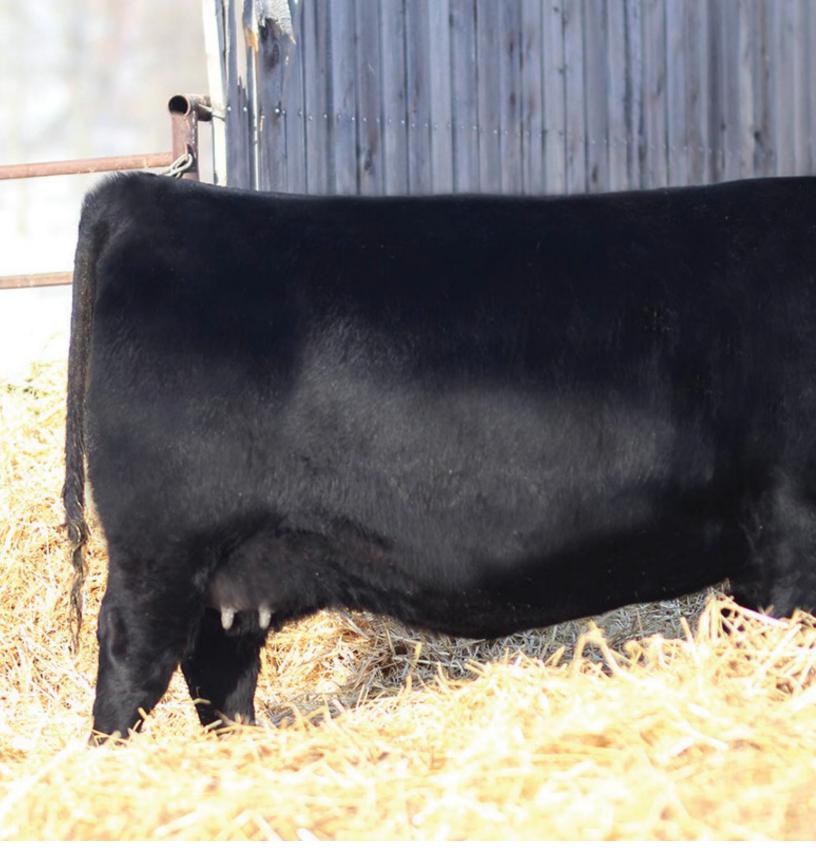

# **RAVEN RECTIFY J154**

AAA \*20459541 | J156 | 14/01/2022 | Consigned By Peak Dot Ranch: Clay - (306) 266-4411 | Carson - (306) 266-4414

MOHNEN SUBSTANTIAL 272

WOODHILL RELEVANCE SITZ STELLAR 726D X RAVEN BLACKBIRD H403 SITZ PRIDE 200B RAVEN BLACKBIRD 162

TWO PACKAGES OF FIVE **UNITS OF SEMEN** 

**LOT ONE** 

| BW  | ww | YW  | MILK |
|-----|----|-----|------|
| 0.2 | 83 | 146 | 28   |

RAVEN RECTIFY J154
BACK VIEW

SITZ STELLAR 726D SIRE OF RECTIFY

# THE FUTURE OF PEAK DOT

Rectify is an exciting new herdsire at Peak Dot Ranch, he offers calving-ease and performance with outstanding maternal pedigree and bred in longevity. Recitfy is a thick topped, deep sided, soft made, good headed and comes with great feet and excellent scrotal that the Sitz Stellar sons are know for. He weaned off at 845lbs and holds a \$ Weaning index in the top 3% of the breed. His dam is phenotypically outstanding and was the pick of the 2021 Raven Angus herd selling to Simon Cattle Co. His productive grandam is 11 years old and looks like she will live and produce for another 11 years. His great grandam is a 13: year old Pathfinder at Raven Angus We think the world of this young herd sire and he will be used heavily at Peak Dot this year, and in the years to come. Stored at Peak Meterinary Health: