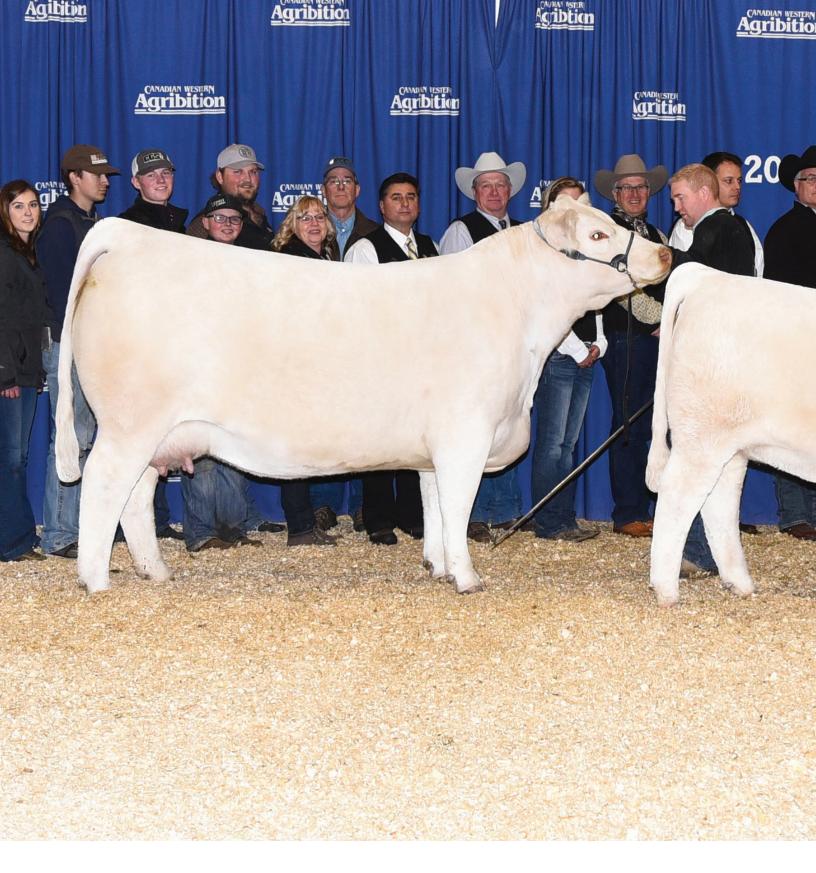

#### **LOT ELEVEN**

**FIVE PACKAGES OF FIVE UNITS OF SEMEN** 

| BW   | ww | YW  | MILK |
|------|----|-----|------|
| -3.0 | 64 | 104 | 21   |

**PCC BOURBON 118J** FARM FAIR SHOW RING

CCC WC REDEMPTION 7143 PLD ET SIRE OF BOURBON

# UNIQUE AND INCREASINGLY VALUABLE

Bourbon has the unique and increasingly valuable combination of a minus Birthwieght EPD and small head. This makes Bourbon an Elite option when looking for an Outcross option with extra look and added hair. His sensational mother Berkly Ann is an added bonus to stack great cattle in his pedigree. With no Redemption semen available, Bourbon is a big time son that will add more body and hair then his sire ever did. **Semen is stored at Alta Genetics.** 