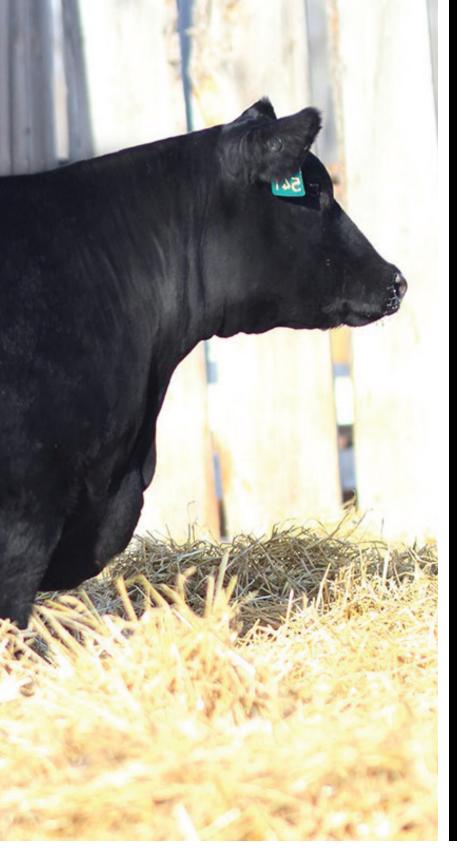

# **RAVEN RECTIFY J154**

AAA \*20459541 | J156 | 14/01/2022 | Consigned By Peak Dot Ranch: Clay - (306) 266-4411 | Carson - (306) 266-4414

MOHNEN SUBSTANTIAL 272

WOODHILL RELEVANCE SITZ STELLAR 726D X RAVEN BLACKBIRD H403 SITZ PRIDE 200B RAVEN BLACKBIRD 162

TWO PACKAGES OF FIVE **UNITS OF SEMEN** 

**LOT ONE** 

| BW  | ww | YW  | MILK |
|-----|----|-----|------|
| 0.2 | 83 | 146 | 28   |

RAVEN RECTIFY J154
BACK VIEW

SITZ STELLAR 726D SIRE OF RECTIFY

# THE FUTURE OF PEAK DOT

Rectify is an exciting new herdsire at Peak Dot Ranch, he offers calving-ease and performance with outstanding maternal pedigree and bred in longevity. Recitfy is a thick topped, deep sided, soft made, good headed and comes with great feet and excellent scrotal that the Sitz Stellar sons are know for. He weaned off at 845lbs and holds a \$ Weaning index in the top 3% of the breed. His dam is phenotypically outstanding and was the pick of the 2021 Raven Angus herd selling to Simon Cattle Co. His productive grandam is 11 years old and looks like she will live and produce for another 11 years. His great grandam is a 13: year old Pathfinder at Raven Angus We think the world of this young herd sire and he will be used heavily at Peak Dot this year, and in the years to come. Stored at Peak Meterinary Health: