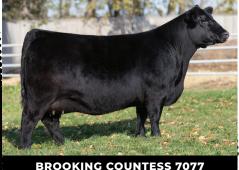

## **MAXIMUS X COUNTESS**

NORTHERN VIEW SMW GUSTOV 3Z

**DMM MAXIMUS 18G**DMM MISS ESSENCE 5C

BAR-E-L NATURAL LAW 52Y
BROOKING COUNTESS 7077
BROOKING COUNTESS 239

**LOT FOUR** 

ONE PACKAGE OF THREE EMBRYOS.

 BW
 WW
 YW
 MILK

 6.7
 76
 115
 24

To put it simply, Countess is one of the most admired Angus females in the game. The legacy of 7077 only just began when she sold through the Brooking Female Sale in 2017 for \$37,000; and was futher solidified as she dominated the bright lights of the show ring, claiming every division champion she competed in for three cosecutive years. Topping of with winning the ultimate prize of Supreme Champion at both Farmfair and Agribition. As with any truly great female, her legacy did not end in the show ring. Her first daughter fetched a \$53,500 evaluation, and the Championship Female title in Lloydminster. Her second daughter sold for \$30,000 and went on to be Reserve Grand Champion Angus Female at Agribition. This is a mating of show ring phenoms, as Maximus is not only in the CWA Supreme history books, he is a breed stand out in muscle and power. Repuation cattle breed reputation cattle: Guarantee one pregnancy if implanted by a certified technician. Embryos are stored at Peak Veterinary Health Consigned by 719 cattles.

**BROOKING COUNTESS 7077**CWA SUPREME CHAMPION

BROOKING COUNTESS 7077
DAUGHTER OF NATURAL LAW

BAR-E-L ERICA 74A

DAUGHTER OF NATURAL LAW

that both top sales and get the slap in the show ring. Semen is becoming increasingly rare and hard to come by every season. **Semen is stored at Bow Valley Genetics.** 