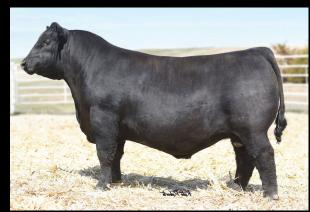

# **RAVEN RECTIFY J154**

AAA \*20459541 | J156 | 14/01/2022 | Consigned By Peak Dot Ranch: Clay - (306) 266-4411 | Carson - (306) 266-4414

MOHNEN SUBSTANTIAL 272

WOODHILL RELEVANCE SITZ STELLAR 726D X RAVEN BLACKBIRD H403 SITZ PRIDE 200B RAVEN BLACKBIRD 162

TWO PACKAGES OF FIVE **UNITS OF SEMEN** 

**LOT ONE** 

| BW  | ww | YW  | MILK |
|-----|----|-----|------|
| 0.2 | 83 | 146 | 28   |

RAVEN RECTIFY J154
BACK VIEW

SITZ STELLAR 726D SIRE OF RECTIFY

# THE FUTURE OF PEAK DOT

Rectify is an exciting new herdsire at Peak Dot Ranch, he offers calving-ease and performance with outstanding maternal pedigree and bred in longevity. Recitfy is a thick topped, deep sided, soft made, good headed and comes with great feet and excellent scrotal that the Sitz Stellar sons are know for. He weaned off at 845lbs and holds a \$ Weaning index in the top 3% of the breed. His dam is phenotypically outstanding and was the pick of the 2021 Raven Angus herd selling to Simon Cattle Co. His productive grandam is 11 years old and looks like she will live and produce for another 11 years. His great grandam is a 13: year old Pathfinder at Raven Angus We think the world of this young herd sire and he will be used heavily at Peak Dot this year, and in the years to come. Stored at Peak Meterinary Health: