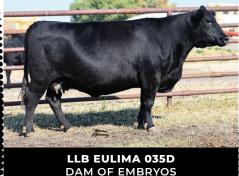

### **GABLE X EULIMA**

SITZ RESILIENT 10208 **SCHIEFELBEIN GABLE 311** FROSTY ELBA LIZZY 5569

LLB RESOURCE 778B **LLB EULIMA 035D** LLB EULIMA 281Z

| BW  | WW | YW  | MILK |
|-----|----|-----|------|
| 2.3 | 71 | 128 | 33   |

#### **LOT NINE**

TWO PACKAGES OF THREE EMBRYOS.

Eulima 035D was the high selling female of the LLB Angus's Fall 2022 Female Sale, where that same day her son commanded a \$41,000 evaluation to Clarke Family Farm and Associates. The history and heritage of excellence from LLB is strong within the Eulima cow family. An of course, the entire industry is raving about the Gable's. This mating to hang in the big leagues, as this cow is ready to make her mark. Guarantee one pregnancy if implanted by a certified technician. Embryos are stored at Davis-Rairdan Embryo Transplants. Consigned by Parkview Farms: Mike - (780) 387-6355

DAM OF EMBRYOS

**LLB BULLSEYE 957K** MATERNAL BROTHER TO EMBRYOS