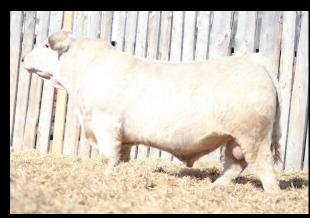

# **PCC BOURBON 118J**

PEMC812577 | PCC 118J | 12/01/2021 | Consigned By Prairie Cove Charolais: Tyler - (403) 501-0660

CCC WC RESOURCE 417 P

LT RIO BRAVO 3181 P CCC WC REDEMPTION 7143 PLD ET X LT BRENDA 6120 PLD WC ROLLS ROYCE 3177 P ET LT BRENDA'S EASE 3055PLD

#### **LOT ELEVEN**

**FIVE PACKAGES OF FIVE UNITS OF SEMEN** 

| BW   | ww | YW  | MILK |
|------|----|-----|------|
| -3.0 | 64 | 104 | 21   |

**PCC BOURBON 118J** FARM FAIR SHOW RING

CCC WC REDEMPTION 7143 PLD ET SIRE OF BOURBON

# UNIQUE AND INCREASINGLY VALUABLE

Bourbon has the unique and increasingly valuable combination of a minus Birthwieght EPD and small head. This makes Bourbon an Elite option when looking for an Outcross option with extra look and added hair. His sensational mother Berkly Ann is an added bonus to stack great cattle in his pedigree. With no Redemption semen available, Bourbon is a big time son that will add more body and hair then his sire ever did. **Semen is stored at Alta Genetics.** 