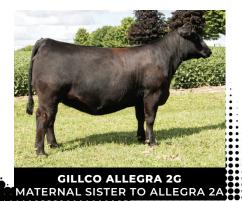

### PRESIDENT X ALLEGRA

COLEMAN CHARLO 0256 **S A V PRESIDENT 6847**S A V BLACKCAP MAY 4136

S A V NET WORTH 4200

GILLCO ALLEGRA 2A

GILLCO ALLEGRA 5T

**LOT EIGHT** 

ONE PACKAGE OF THREE EMBRYOS.

The Allegra's are noted throughout the industry for being highly funtional and productive cattle, with 2A being no exception. Considered to be one of the most impressive daughter of Net Worth with a pulse, and a power cow from every angle. Her mating to President, the sire of America, will add more maternal value then you can imagine, with Allegra being the kind that produce eye appealing cattle that pound down the scale. **Guarantee one pregnancy if implanted by a certified technician. Embryos are stored on farm. Consigned by 719 Cattle.** 