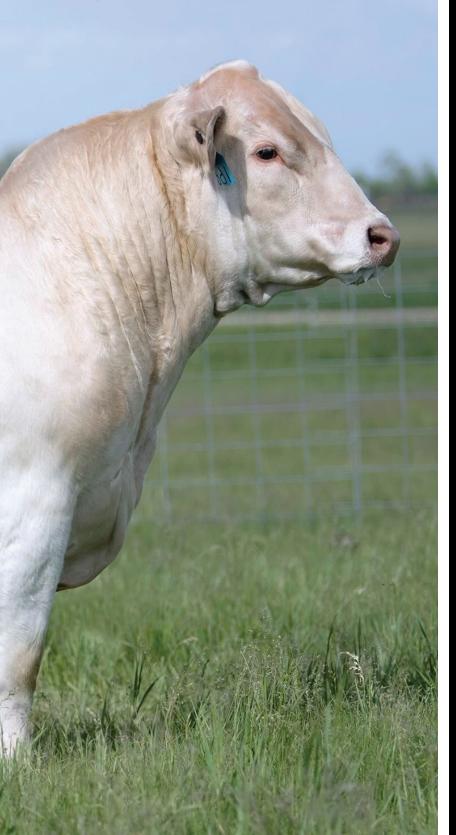

# WCR BOLD MOVE 168 P

M959157 | 168 | 03/02/2021 | Prairie Cove Charolais: Tyler - (403) 501-0660

WC BENELLI 2134 P ET
WC PLATINUM 8558 P
WC MAID 5651 P ET

вw

-1.9

ww

WCR REMIX 606 ETP
WCR MS REMIX 9250 P
WCR MS PRIME CUT 640 P

ΥW

143

MILK

**LOT TWELVE** 

FIVE PACKAGES OF TEN UNITS OF SEMEN

# STAR STUDDED IN EVERY FACET A WHITE BULL COULD BE

WCR MS REMIX 9250 P
DAM OF BOLD MOVE

# THE END TO YOUR SEARCH

WCR Bold Move 168 P was just the sale featured herd bull topping the USA Charolais National sale in Denver Colorado. Bold Move offers excellent phenotype combined with an absolute star-studded genetic EPD profile. He also comes from one of the most prolific cow families at the WCR program, a large Charolais operation that is international known and respected. Bold Move ranks in the Top 35% in 9 different traits, Including the Top 1% WW, Top 1% TSI. Bold Move is so unique as he has the extra good looks combined with a staggering EPD profile. A pedigree that is an outcross to many in the entire charolais breed as well as a negative -1.6 BW epd and 80lb actual birthweight. Bold Move can end your search for something different to use in your Al program on your heifer pen for 2023. Semen is stored at Alta Genetics.