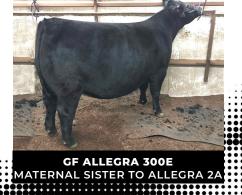

### PRESIDENT X ALLEGRA

COLEMAN CHARLO 0256 **S A V PRESIDENT 6847**S A V BLACKCAP MAY 4136

S A V NET WORTH 4200

GILLCO ALLEGRA 2A

GILLCO ALLEGRA 5T

**LOT EIGHT** 

ONE PACKAGE OF THREE EMBRYOS.

The Allegra's are noted throughout the industry for being highly funtional and productive cattle, with 2A being no exception. Considered to be one of the most impressive daughter of Net Worth with a pulse, and a power cow from every angle. Her mating to President, the sire of America, will add more maternal value then you can imagine, with Allegra being the kind that produce eye appealing cattle that pound down the scale. **Guarantee one pregnancy if implanted by a certified technician. Embryos are stored on farm. Consigned by 719 Cattle.** 