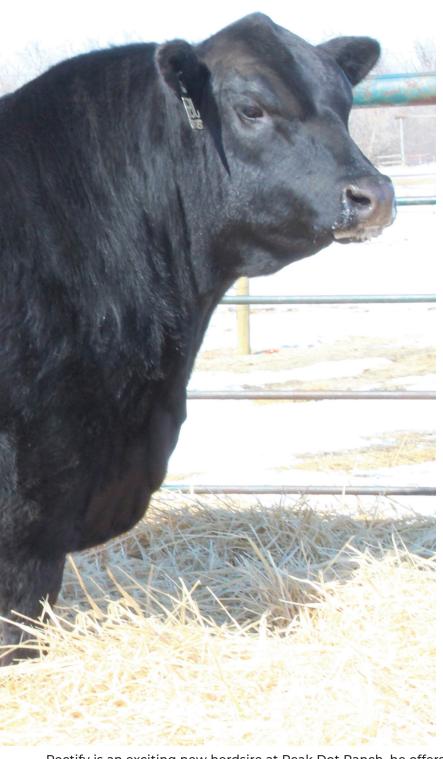

# **RAVEN RECTIFY J154**

AAA \*20459541 | J156 | 14/01/2022 | Consigned By Peak Dot Ranch: Clay - (306) 266-4411 | Carson - (306) 266-4414

MOHNEN SUBSTANTIAL 272

WOODHILL RELEVANCE SITZ STELLAR 726D X RAVEN BLACKBIRD H403 SITZ PRIDE 200B RAVEN BLACKBIRD 162

# THE FUTURE OF PEAK DOT

Rectify is an exciting new herdsire at Peak Dot Ranch, he offers calving-ease and performance with outstanding maternal pedigree and bred in longevity. Recitfy is a thick topped, deep sided, soft made, good headed and comes with great feet and excellent scrotal that the Sitz Stellar sons are know for. He weaned off at 845lbs and holds a \$ Weaning index in the top 3% of the breed. His dam is phenotypically outstanding and was the pick of the 2021 Raven Angus herd selling to Simon Cattle Co. His productive grandam is 11 years old and looks like she will live and produce for another 11 years. His great grandam is a 13: year old Pathfinder at Raven Angus We think the world of this young herd sire and he will be used heavily at Peak Dot this year, and in the years to come. Stored at Peak Meterinary Health: