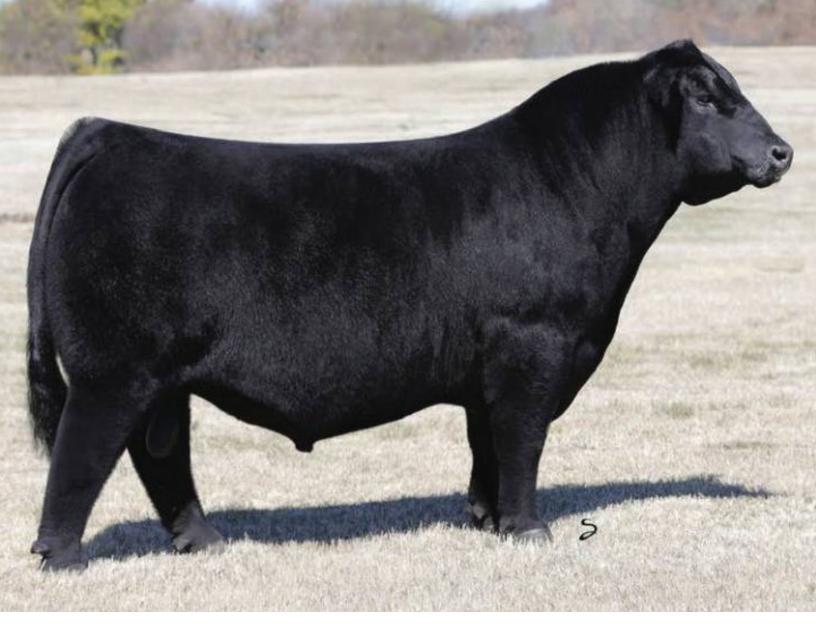

# BECOMING A LEGEND

GHC Reagan 9012 arrived on the scene when he sold for \$40,000 for one half interest in the 2020 Grand Hills bull sale. At a year he exhibited large testicles, exceptional ultrasound data, and a docile demeanor. He is developing into the go to sire for calving ease and maternal with a balanced EPD profile. Sired by LT Blue Value 7903 and out of the immortal LT Brenda 6120, he offers the potential to create elite brood cow matrons to anchor your operation for years. He is tested Homozygous Polled and PA Free. Semen is stored at Alta Genetics.