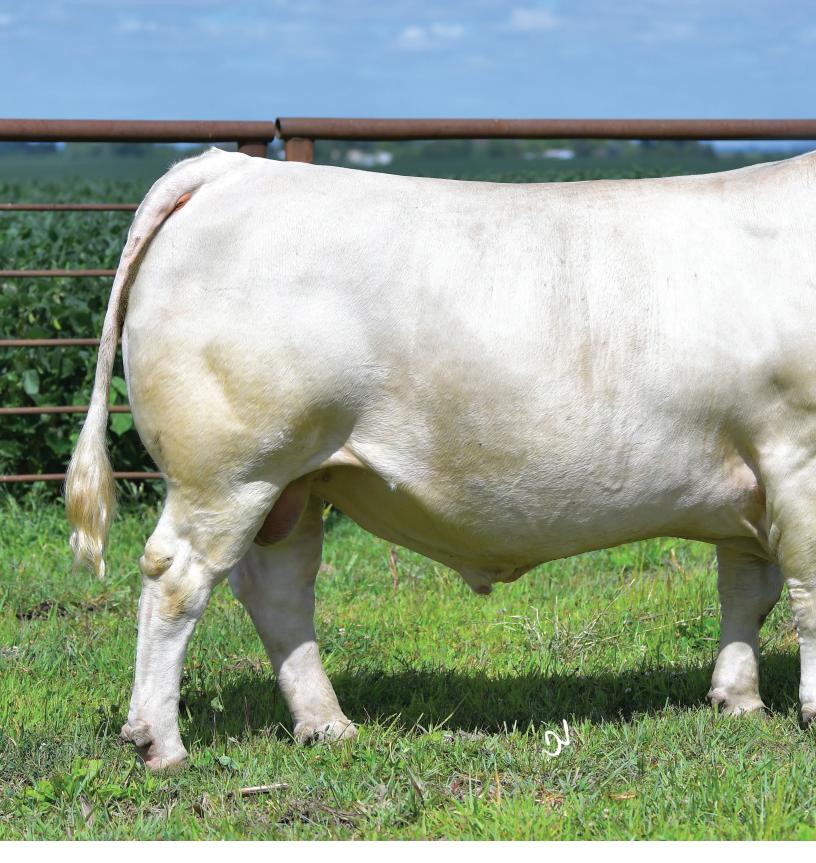

# **PCC BOURBON 118J**

PEMC812577 | PCC 118J | 12/01/2021 | Consigned By Prairie Cove Charolais: Tyler - (403) 501-0660

CCC WC RESOURCE 417 P

LT RIO BRAVO 3181 P CCC WC REDEMPTION 7143 PLD ET X LT BRENDA 6120 PLD WC ROLLS ROYCE 3177 P ET LT BRENDA'S EASE 3055PLD

#### **LOT ELEVEN**

**FIVE PACKAGES OF FIVE UNITS OF SEMEN** 

| BW   | ww | YW  | MILK |
|------|----|-----|------|
| -3.0 | 64 | 104 | 21   |

**PCC BOURBON 118J** FARM FAIR SHOW RING

CCC WC REDEMPTION 7143 PLD ET SIRE OF BOURBON

# UNIQUE AND INCREASINGLY VALUABLE

Bourbon has the unique and increasingly valuable combination of a minus Birthwieght EPD and small head. This makes Bourbon an Elite option when looking for an Outcross option with extra look and added hair. His sensational mother Berkly Ann is an added bonus to stack great cattle in his pedigree. With no Redemption semen available, Bourbon is a big time son that will add more body and hair then his sire ever did. **Semen is stored at Alta Genetics.** 