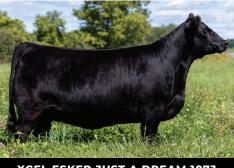

# CONTINUING HER LEGACY

SVY TRUST 6H SIRE OF LOT 13A

HVA FIREBALL 662F SIRE OF LOT 13B

Two time back to back Supreme Champion female and the original World Champion. Lily continues her legacy: building offspring that just flat out work and win banners and excel in production. Her latest ET daughter being a high selling female at \$25,000 in the Miss Prairie Cove female sale 2022 to the Dudgeon's and Nicki Ross, we are excited about this female's future with these folks. The matings on offer are elite in every facet. Take advantage of this opportunity to make your own winning Lily! Guarantee one pregnancy per package if implanted by a certified technician. Embryos are stored at Bow Valley.

Genetics. Consigned by Prairie Cove Charolais: Tyler. (403) 501-0660