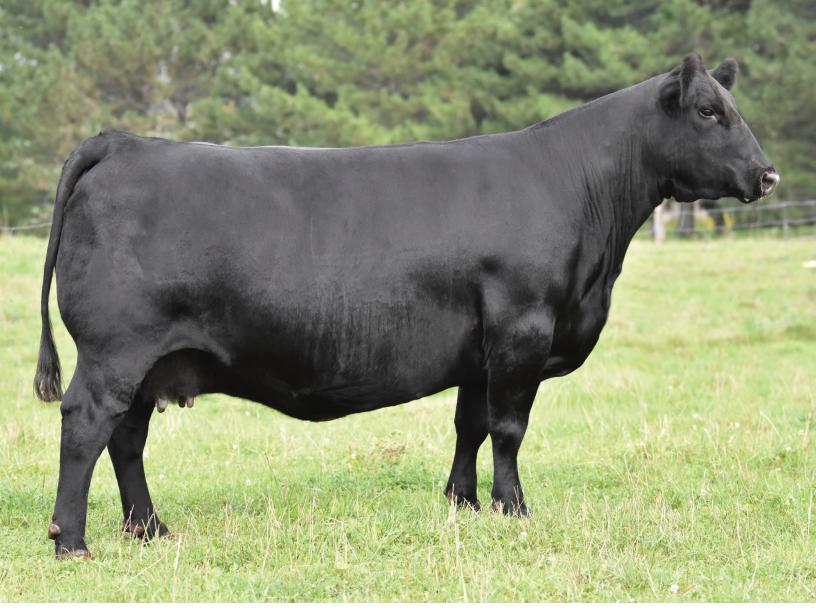

### PRESIDENT X ALLEGRA

COLEMAN CHARLO 0256 **S A V PRESIDENT 6847**S A V BLACKCAP MAY 4136

S A V NET WORTH 4200

GILLCO ALLEGRA 2A

GILLCO ALLEGRA 5T

**LOT EIGHT** 

ONE PACKAGE OF THREE EMBRYOS.

The Allegra's are noted throughout the industry for being highly funtional and productive cattle, with 2A being no exception. Considered to be one of the most impressive daughter of Net Worth with a pulse, and a power cow from every angle. Her mating to President, the sire of America, will add more maternal value then you can imagine, with Allegra being the kind that produce eye appealing cattle that pound down the scale. **Guarantee one pregnancy if implanted by a certified technician. Embryos are stored on farm. Consigned by 719 Cattle.** 