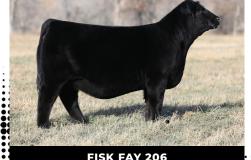

ONE PACKAGE OF FIVE UNITS OF SEMEN.

| BW  | ww | YW  | MILK |
|-----|----|-----|------|
| 9.2 | 93 | 130 | 25   |

Maximus continues to be both a unique and intriguing option in Angus circles, both in terms of type and pedigree. Not only an Agribition Supreme Champion, Maximus is a breed leader in terms of power, muscle, and overall correctness and composition. His progeny continue to top sales throughout the land, highlighted by Fisk Fay 206, who sold in the Agribition All Star Angus Sale, gathering \$18,000 and many admirers. **Semen is** 

stored at Bow Valley Genetics.

FISK FAY 206
DAUGHTER OF MAXIMUS