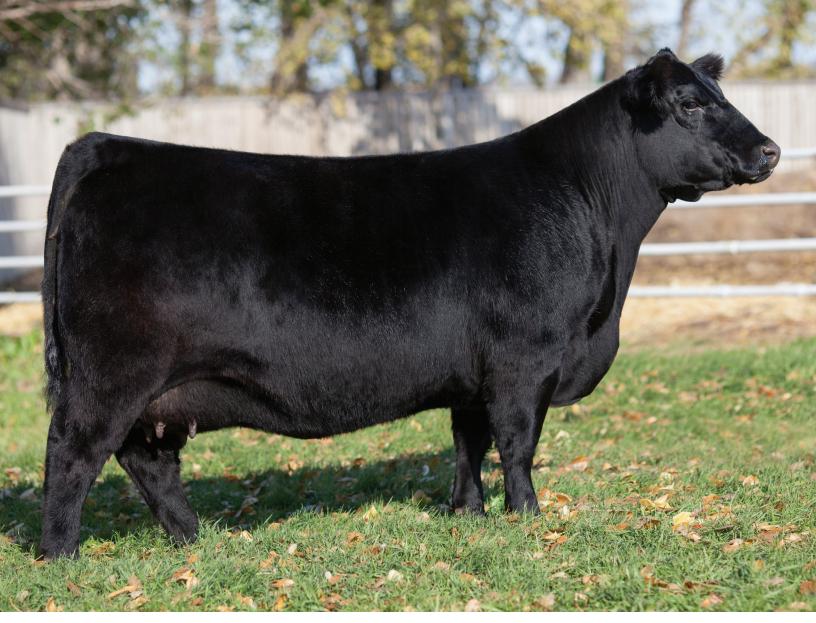

## **MAXIMUS X COUNTESS**

NORTHERN VIEW SMW GUSTOV 3Z

**DMM MAXIMUS 18G**DMM MISS ESSENCE 5C

BAR-E-L NATURAL LAW 52Y
BROOKING COUNTESS 7077
BROOKING COUNTESS 239

**LOT FOUR** 

ONE PACKAGE OF THREE EMBRYOS.

 BW
 WW
 YW
 MILK

 6.7
 76
 115
 24

To put it simply, Countess is one of the most admired Angus females in the game. The legacy of 7077 only just began when she sold through the Brooking Female Sale in 2017 for \$37,000; and was futher solidified as she dominated the bright lights of the show ring, claiming every division champion she competed in for three cosecutive years. Topping of with winning the ultimate prize of Supreme Champion at both Farmfair and Agribition. As with any truly great female, her legacy did not end in the show ring. Her first daughter fetched a \$53,500 evaluation, and the Championship Female title in Lloydminster. Her second daughter sold for \$30,000 and went on to be Reserve Grand Champion Angus Female at Agribition. This is a mating of show ring phenoms, as Maximus is not only in the CWA Supreme history books, he is a breed stand out in muscle and power. Repuation cattle breed reputation cattle: Guarantee one pregnancy if implanted by a certified technician. Embryos are stored at Peak Veterinary Health Consigned by 719 cattles.

# **DMM MAXIMUS 18G**

2081754 | DMM 18G | 05/01/2019 | Consigned By Jim J. Henderson: (403) 740-9270

REMITALL H RACHIS 21R

DMM HOSS 3A

**LOT FIVE** 

NORTHERN VIEW SMW GUSTOV 3Z X ISLA BANK NEONIA 27S

**DMM MISS ESSENCE 5C**DMM MISS ESSENCE 61W