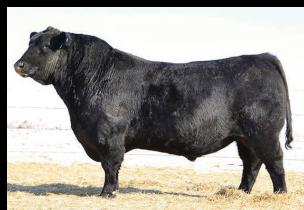

# **RAVEN RECTIFY J154**

AAA \*20459541 | J156 | 14/01/2022 | Consigned By Peak Dot Ranch: Clay - (306) 266-4411 | Carson - (306) 266-4414

MOHNEN SUBSTANTIAL 272

WOODHILL RELEVANCE SITZ STELLAR 726D X RAVEN BLACKBIRD H403 SITZ PRIDE 200B RAVEN BLACKBIRD 162

TWO PACKAGES OF FIVE **UNITS OF SEMEN** 

**LOT ONE** 

| BW  | ww | YW  | MILK |
|-----|----|-----|------|
| 0.2 | 83 | 146 | 28   |

RAVEN RECTIFY J154
BACK VIEW

SITZ STELLAR 726D SIRE OF RECTIFY

# THE FUTURE OF PEAK DOT

Rectify is an exciting new herdsire at Peak Dot Ranch, he offers calving-ease and performance with outstanding maternal pedigree and bred in longevity. Recitfy is a thick topped, deep sided, soft made, good headed and comes with great feet and excellent scrotal that the Sitz Stellar sons are know for. He weaned off at 845lbs and holds a \$ Weaning index in the top 3% of the breed. His dam is phenotypically outstanding and was the pick of the 2021 Raven Angus herd selling to Simon Cattle Co. His productive grandam is 11 years old and looks like she will live and produce for another 11 years. His great grandam is a 13: year old Pathfinder at Raven Angus We think the world of this young herd sire and he will be used heavily at Peak Dot this year, and in the years to come. Stored at Peak Meterinary Health: